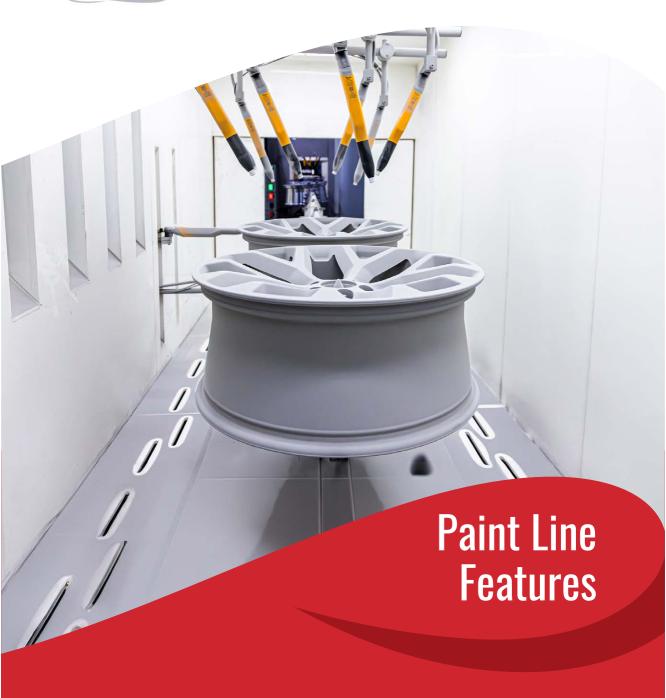

## **Paint Line Features**

- Automated robot loading & unloading through a 14-stage pre-treatment system equipped with degreasing, pickling, passivation/zirconium, and SAM.
- Owder paint booth with fully automated Swiss technology electrostatic spray guns.
- Liquid colour booth equipped with state-of-the-art Japanese technology "BELL" guns and HVLP robotic guns.
- Multiple BELL guns equipped with one of the quickest paint change-over mechanisms that can change paint from one colour to another within 4 minutes!
- Environmentally controlled dust-free paint line that can do a variety of paint layering from 2 coats & 2 times baking (2C2B), 3C2B, 3C3B, to 4C4B.
- Paint-kitchen equipped with 20 hoppers to have different shades of paint.
- South Acrylic-based and Polyester-based clear coatings are possible.
- All operations of Cleaning, Masking, and Paint Mixing are automated.
- Finishes Full Paint, Premium Paint, Skin-Cut/Machined Face, Milled Edge, Dual Colour painting with Cleats or Inserts.